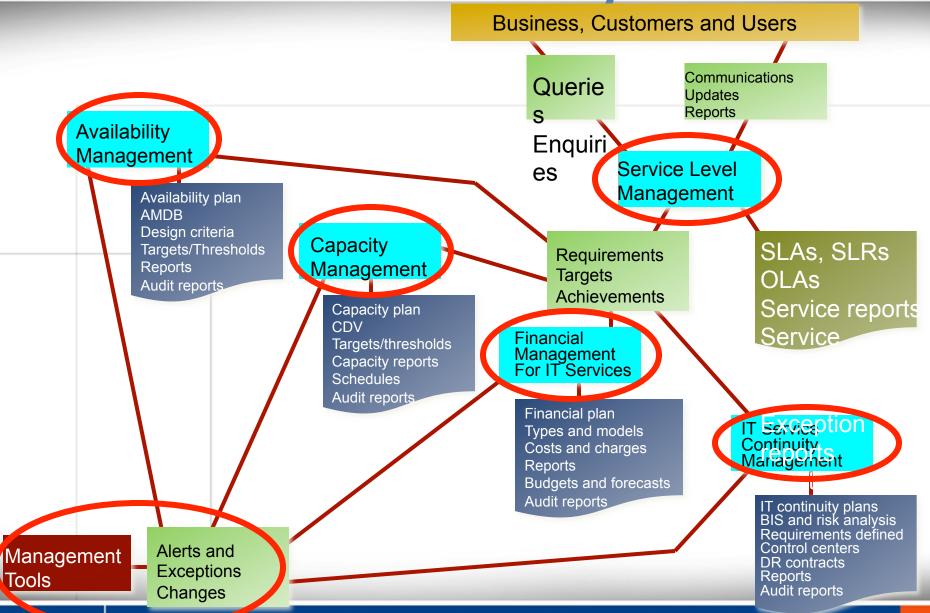

,13
PROGRAM STUDI MAGISTER ILMU KOMPUTER
FAKULTAS ILMU KOMPUTER





# FRAMEWORK IT SERVICE MANAGEMENT: ITIL

Pertemuan 11,12,13



### INDIKATOR

#### Mahasiswa dapat :

- Memahami fungsi dan manfaat ITIL
- Memahami struktur framework ITIL
- Menerapkan framework ITIL pada sebuah organisasi



#### **Best Practices**

#### **Quality & Control Models**

- ISO 900x
- COBIT®
- TQM
- EFQM
- Six Sigma
- COSO
- Deming
- etc...

#### **Process Frameworks**

- ITIL®
- Application Service Library
- Gartner CSD
- IBM Processes
- EDS Digital Workflow
- Microsoft MOF
- Telecom Ops Map
- etc...
- What is not <u>defined</u> cannot be <u>controlled</u>
- What is not controlled cannot be measured
- What is not measured cannot be improved





#### v2 Service Support Model



## V2 Service Delivery Model





#### IT Governance and ITIL® Version 3





# **Service Strategies**



- Service Strategy Process
  - Strategy Generation
  - IT Financial Management
  - Service Portfolio Management
  - Demand Management
  - Organizational Development &
    - Design
- Implementing Service Strategy



## Service Design

#### Service Management Blueprint



- Service Design Principles
- Service Design Process
  - Service Portfolio Design
  - Service Catalogue Mgmt
  - Service Level Mgmt
  - Capacity Mgmt
  - Availability Mgmt
  - Service Continuity Mgmt
    - Information Security Mgmt
       Supplier Mgmt
- Service Design Technology
- Service Design Implementation









## **Service Transition**





# **Service Operation**



# ervice Improvement



**Continual Service Improvement Principles Contin