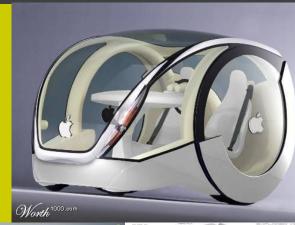

N BE RAPIDLY PRODUCED THROUGH HIGH-POWERED LASER CUTTER

THERE WILL BE LITTLE NEED FOR FORMWORK OR MOULD

THE STRUCTURE WOULD SAVE MATERIALS DUE TO USING THIN SHEETS























#### STRUCTURE

#### ROLLED STRUCTURE

OVERLAPPING MATERIAL BASED ON GEOMETRY CAN GIVE STRONG COMPRESSION STRUCUTURES

ROLLED TECHNIQUE WILL NOT CAUSE CREASES OR DAMAGE TO THE MATERAL

IT ALLOWS FOR MULTIPLE TIMES OF DISMANTLING ANS ASSEMBLY

#### STRESSES

THE COMPONENTS TOGETHER SHOULD STRIVE TO WITHSTAND COMPRESSIVE AND TENSILE FORCES

#### SITE ANALYSIS

#### **EXISTING TREES**

SEEKED TO CREATE A FOCAL POINT WITH A TREE

#### THE PATHWAYS

CREATES SHORTCUTS OR INTERLOOPING PATHS

#### **ROAD AND NOISE**

BLOCK OUT THE NOISE FROM ROAD

#### **VIEWS**

TOWARDS THE INNER TREES





# Design Concept









































## **Design Concept**