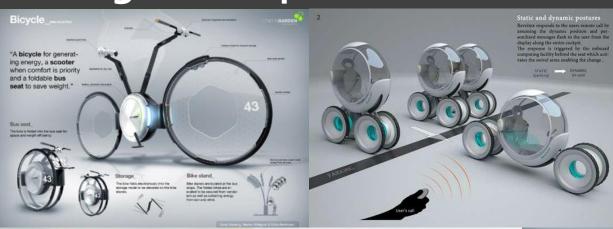

CAN BE RAPIDLY PRODUCED THROUGH HIGH-POWERED LASER CUTTER

THERE WILL BE LITTLE NEED FOR FORMWORK OR MOULD

THE STRUCTURE WOULD SAVE MATERIALS DUE TO USING THIN SHEETS























#### STRUCTURE

#### ROLLED STRUCTURE

OVERLAPPING MATERIAL BASED ON GEOMETRY CAN GIVE STRONG COMPRESSION STRUCUTURES

ROLLED TECHNIQUE WILL NOT CAUSE CREASES OR DAMAGE TO THE MATERAL

IT ALLOWS FOR MULTIPLE TIMES OF DISMANTLING ANS ASSEMBLY

#### STRESSES

THE COMPONENTS TOGETHER SHOULD STRIVE TO WITHSTAND COMPRESSIVE AND TENSILE FORCES

#### SITE ANALYSIS

#### **EXISTING TREES**

SEEKED TO CREATE A FOCAL POINT WITH A TREE

#### THE PATHWAYS

CREATES SHORTCUTS OR INTERLOOPING PATHS

#### **ROAD AND NOISE**

BLOCK OUT THE NOISE FROM ROAD

#### **VIEWS**

TOWARDS THE INNER TREES





# Design Concept









































## **Design Concept**