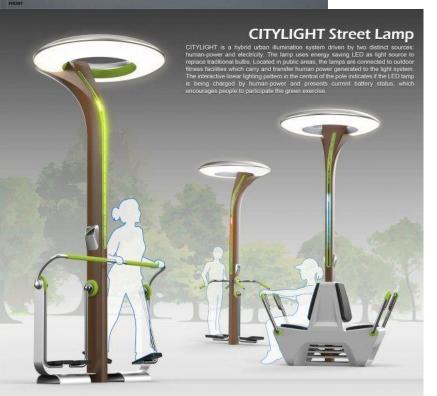

LL BE LITTLE NEED FOR FORMWORK OR MOULD

THE STRUCTURE WOULD SAVE MATERIALS DUE TO USING THIN SHEETS























#### STRUCTURE

#### ROLLED STRUCTURE

OVERLAPPING MATERIAL BASED ON GEOMETRY CAN GIVE STRONG COMPRESSION STRUCUTURES

ROLLED TECHNIQUE WILL NOT CAUSE CREASES OR DAMAGE TO THE MATERAL

IT ALLOWS FOR MULTIPLE TIMES OF DISMANTLING ANS ASSEMBLY

#### STRESSES

THE COMPONENTS TOGETHER SHOULD STRIVE TO WITHSTAND COMPRESSIVE AND TENSILE FORCES

#### SITE ANALYSIS

#### **EXISTING TREES**

SEEKED TO CREATE A FOCAL POINT WITH A TREE

#### THE PATHWAYS

CREATES SHORTCUTS OR INTERLOOPING PATHS

#### **ROAD AND NOISE**

BLOCK OUT THE NOISE FROM ROAD

#### **VIEWS**

TOWARDS THE INNER TREES





# Design Concept









































## **Design Concept**