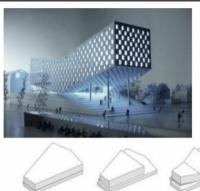

## **Design Concept**

## How can I express a concept?

2. Parti: a type of diagram that serves as a general idea to figure out a building's program or layout. They are usually in the form of quick sketches or even 3D models.

## CONCEPT