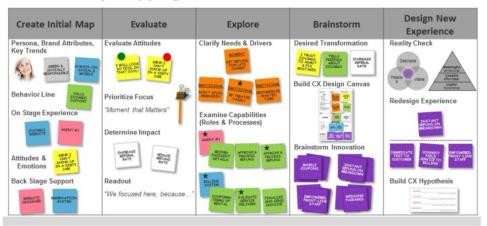

### **CX Journey Mapping Process**

# What is a Customer Journey Map?

A visualization of a customers' objectives, needs, feelings and barriers throughout the path-topurchase for a product, service or brand.