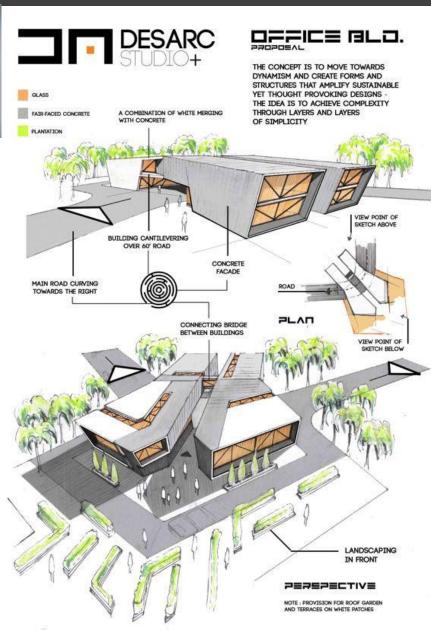

BE LITTLE NEED FOR FORMWORK OR MOULD

THE STRUCTURE WOULD SAVE MATERIALS DUE TO USING THIN SHEETS























#### STRUCTURE

#### ROLLED STRUCTURE

OVERLAPPING MATERIAL BASED ON GEOMETRY CAN GIVE STRONG COMPRESSION STRUCUTURES

ROLLED TECHNIQUE WILL NOT CAUSE CREASES OR DAMAGE TO THE MATERAL

IT ALLOWS FOR MULTIPLE TIMES OF DISMANTLING ANS ASSEMBLY

#### STRESSES

THE COMPONENTS TOGETHER SHOULD STRIVE TO WITHSTAND COMPRESSIVE AND TENSILE FORCES

#### SITE ANALYSIS

#### **EXISTING TREES**

SEEKED TO CREATE A FOCAL POINT WITH A TREE

#### THE PATHWAYS

CREATES SHORTCUTS OR INTERLOOPING PATHS

#### **ROAD AND NOISE**

BLOCK OUT THE NOISE FROM ROAD

#### **VIEWS**

TOWARDS THE INNER TREES





# Design Concept









































## **Design Concept**