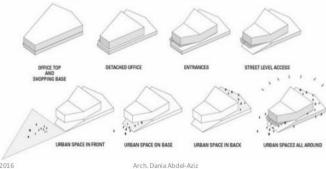

## **Design Concept**

## How can I express a concept?

2. Parti: a type of diagram that serves as a general idea to figure out a building's program or layout. They are usually in the form of quick sketches or even 3D models.

## CONCEPT