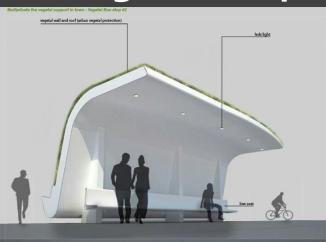

## CONCEPT

#### DIGITAL FABRICATION

LIGHTAND MALLEABLE MATERIAL THAT IS SHAPED TO ALLOW STRENGTH, RELYING ON GEOMETRY IT CAN BE RAPIDLY PRODUCED THROUGH HIGH-POWERED LASER CUTTER

THERE WILL BE LITTLE NEED FOR FORMWORK OR MOULD

THE STRUCTURE WOULD SAVE MATERIALS DUE TO USING THIN SHEETS

#### STRUCTURE

#### ROLLED STRUCTURE

OVERLAPPING MATERIAL BASED ON GEOMETRY CAN GIVE STRONG COMPRESSION STRUCUTURES ROLLED TECHNIQUE WILL NOT CAUSE CREASES OR DAMAGE TO THE MATERAL

IT ALLOWS FOR MULTIPLE TIMES OF DISMANTLING ANS ASSEMBLY

#### STRESSES

THE COMPONENTS TOGETHER SHOULD STRIVE TO WITHSTAND COMPRESSIVE AND TENSILE FORCES

#### SITE ANALYSIS

#### EXISTING TREES

SEEKED TO CREATE A FOCAL POINT WITH A TREE

#### THE PATHWAYS

CREATES SHORTCUTS OR INTERLOOPING PATHS

#### **ROAD AND NOISE**

BLOCK OUT THE NOISE FROM ROAD

#### DECOUR COT 1

TOWARDS THE INNER TREES