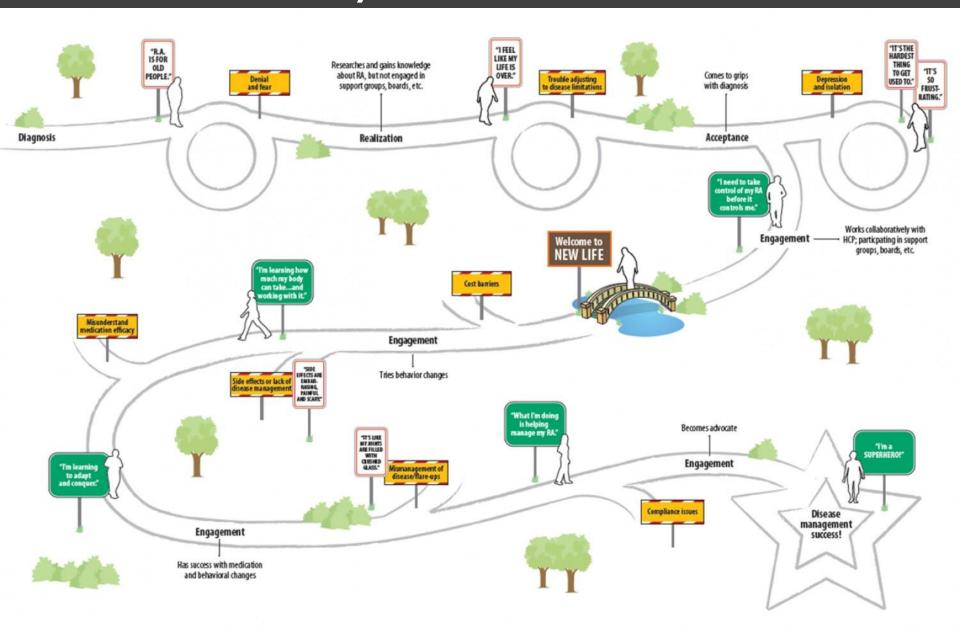

# What is a Customer Journey Map?

A visualization of a customers' objectives, needs, feelings and barriers throughout the path-topurchase for a product, service or brand.